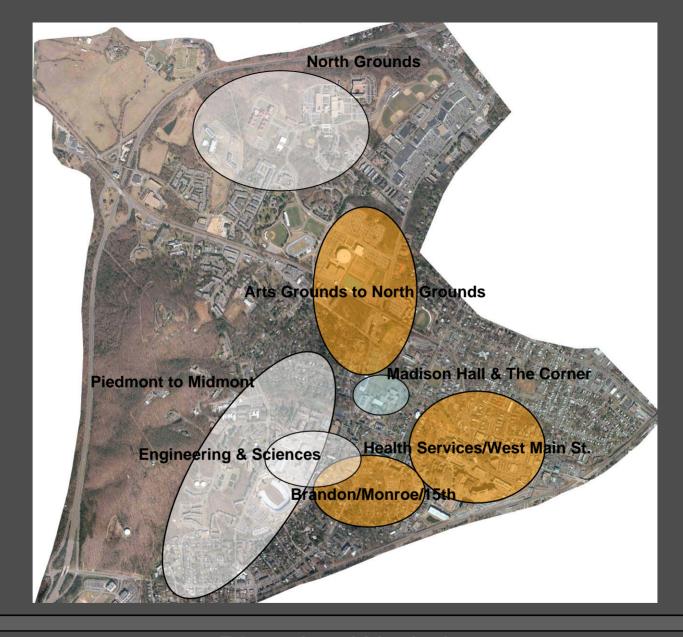

## Master Planning Council

Office of the Architect, University of Virginia
June 8, 2005

Planning Workshops: 2004 - 2005

- 1. Geographic Area Framework Plans
- 2. Leading to comprehensive Grounds Plan in 2006
- 3. University, City and County representatives will participate through Master Planning Council