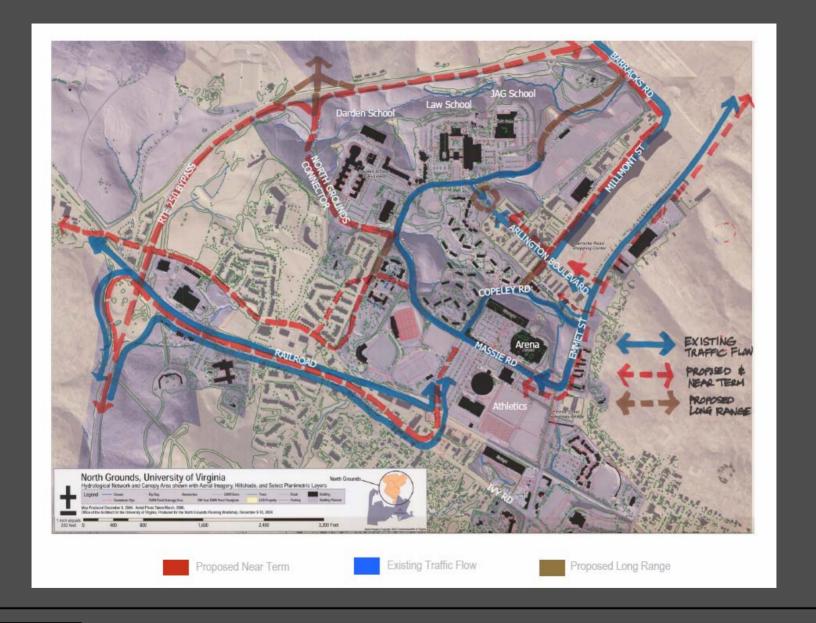

North Grounds Planning Workshop
Study Area

North Grounds Planning Workshop
Slope Conditions

North Grounds Planning Workshop
Circulation Plan

North Grounds Planning Workshop Pedestrian-Orientated Streets

North Grounds Planning Workshop Land Acquisition